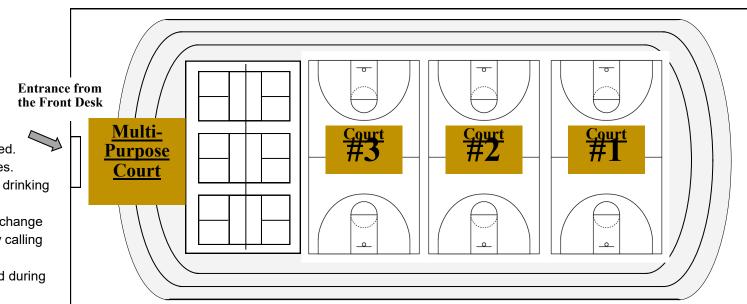

ended or revoked. Personal Training is defined as meeting any or all of the following criteria: Providing direct instruction to an individual or small group, Using training equipment (cones, agility ladders, pads, etc.), Frequent meetings, and/or Compensation of any form.
- 12. All participants under age 18 must have a waiver signed by a parent/guardian.
- 13. Ages 11 and up may participate in Open Gym without parental supervision.
- 14. The rules above are for your safety and enjoyment, and will be enforced by the Community Center staff. In all cases of dispute or player misconduct, their ruling is final.

#### Family Pickleball Open Gym

Due to the popularity of open gym Pickleball, we have added a time for families to play together. Bring your favorite family member and have some fun!