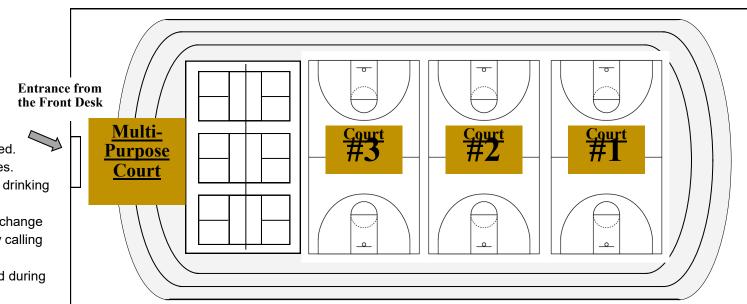

pended or revoked. Personal Training is defined as meeting any or all of the following criteria: Providing direct instruction to an individual or small group, Using training equipment (cones, agility ladders, pads, etc.), Frequent meetings, and/or Compensation of any form.
- 12. All participants under age 18 must have a waiver signed by a parent/guardian.
- 13. Ages 11 and up may participate in Open Gym without parental supervision.
- 14. The rules above are for your safety and enjoyment, and will be enforced by the Community Center staff. In all cases of dispute or player misconduct, their ruling is final.

### Family Pickleball Open Gym

Due to the popularity of open gym Pickleball, we have added a time for families to play together. Bring your favorite family member and have some fun!