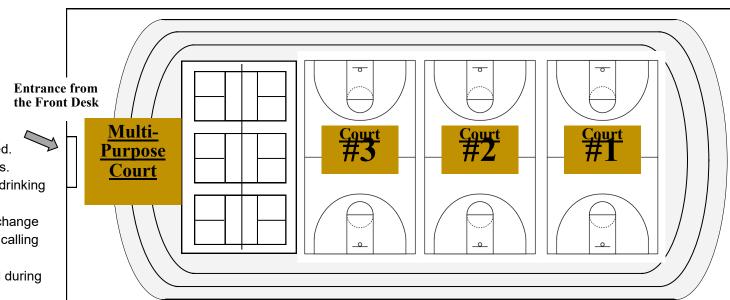

ended or revoked. Personal Training is defined as meeting any or all of the following criteria: Providing direct instruction to an individual or small group, Using training equipment (cones, agility ladders, pads, etc.), Frequent meetings, and/or Compensation of any form.
- 12. All participants under age 18 must have a waiver signed by a parent/guardian.
- 13. Ages 11 and up may participate in Open Gym without parental supervision.
- 14. The rules above are for your safety and enjoyment, and will be enforced by the Community Center staff. In all cases of dispute or player misconduct, their ruling is final.

#### Family Pickleball Open Gym

Due to the popularity of open gym Pickleball, we have added a time for families to play together. Bring your favorite family member and have some fun!