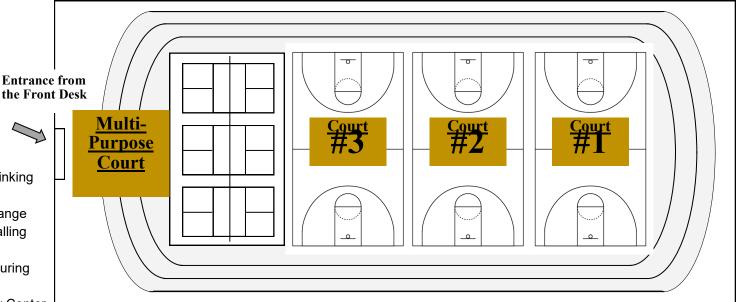

ended or revoked. Personal Training is defined as meeting any or all of the following criteria: Providing direct instruction to an individual or small group, Using training equipment (cones, agility ladders, pads, etc.), Frequent meetings, and/or Compensation of any form.
- 12. All participants under age 18 must have a waiver signed by a parent/guardian.
- 13. Ages 11 and up may participate in Open Gym without parental supervision.
- 14. The rules above are for your safety and enjoyment, and will be enforced by the Community Center staff. In all cases of dispute or player misconduct, their ruling is final.

#### Family Pickleball Open Gym

Due to the popularity of open gym Pickleball, we have added a time for families to play together. Bring your favorite family member and have some fun!