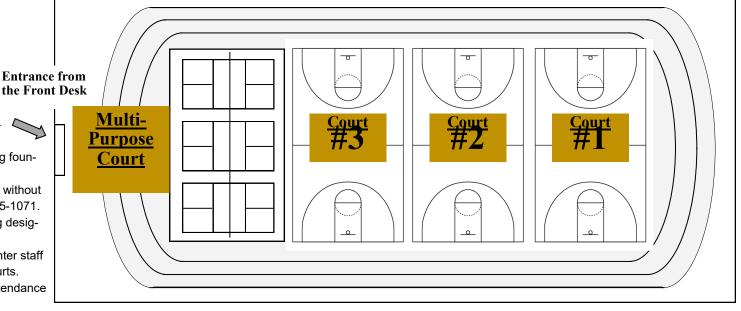

added a time for families to play together. Bring your favorite family member and have some fun!

#### Advanced Pickleball Open Gym

Advanced Pickleball is for individuals who have a self ranked rating of 4.0 or higher according to the USA Pickleball Association guidelines. 4.0 is categorized as: Players who have achieved improved stroke dependability with directional control on most medium speed balls and some harder hit balls. They still need to develop more depth and variety with their shots, but are exhibiting more aggressive net play, are anticipating their opponent's shots better, and are developing teamwork in doubles. A more detailed description of a 4.0 player rating can be found at: https://usapickleball.org/tournaments/tournament-player-ratings/player-skill-rating-definitions/