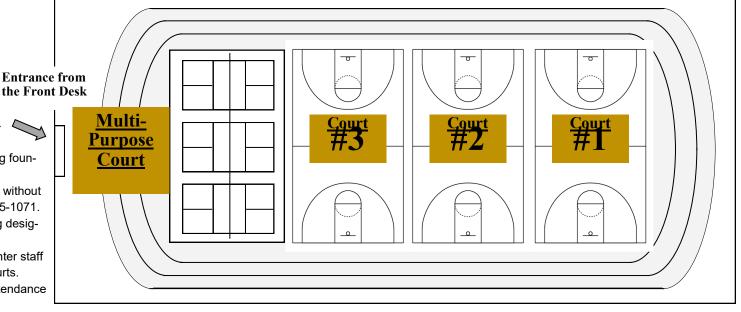

added a time for families to play together. Bring your favorite family member and have some fun!

#### Advanced Pickleball Open Gym

Advanced Pickleball is for individuals who have a self ranked rating of 4.0 or higher according to the USA Pickleball Association guidelines. 4.0 is categorized as: Players who have achieved improved stroke dependability with directional control on most medium speed balls and some harder hit balls. They still need to develop more depth and variety with their shots, but are exhibiting more aggressive net play, are anticipating their opponent's shots better, and are developing teamwork in doubles. A more detailed description of a 4.0 player rating can be found at: https://usapickleball.org/tournaments/tournament-player-ratings/player-skill-rating-definitions/