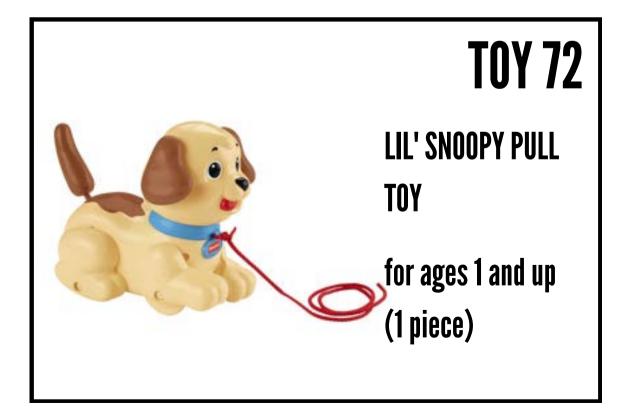

### **ANIMAL PUZZLE**

for ages 2 and up (8 pieces)

### **TOY 54**

MAGNETIC BUG-Catching Puzzle

for ages 3 and up (12 pieces)

TELLY THE Teaching Clock

for ages 3 and up (2 pieces)

Patrons can supply 3 AA batteries for personal use.







SCOOP TRUCK

for ages 2 and up (1 piece)



### **TOY 58**

LEAPFROG LEAP Reader

for ages 4 and up (11 pieces)





# <section-header><section-header><image><image><text>

### **TOY 64**

### "WHEELS" ON THE BUS

for ages 1 and up (5 pieces)



LEAPFROG TAG READING SYSTEM for ages 4 and up (7 pieces)

Patrons can supply 3 AA batteries for personal use.

# Image: second second

### **TOY 66**

**PLAY ABOUT HOUSE** 

for ages 1 and up (3 pieces)









for ages 3 and up (10 pieces)





### **VEHICLE PUZZLE**

for ages 2 and up (9 pieces)



# TOR 73MAZE RACERfor ages 5 and up<br/>(1 piece)

### **TOY 74**

WOODEN NUMBER Puzzle

for ages 3 and up (21 pieces)





**HAPPY KID** BILINGUAL **TEACHING CLOCK** for ages 3 and up (1 piece)

Patrons can supply 3 AA batteries for personal use.



Patrons can supply 3 AA batteries for personal use.