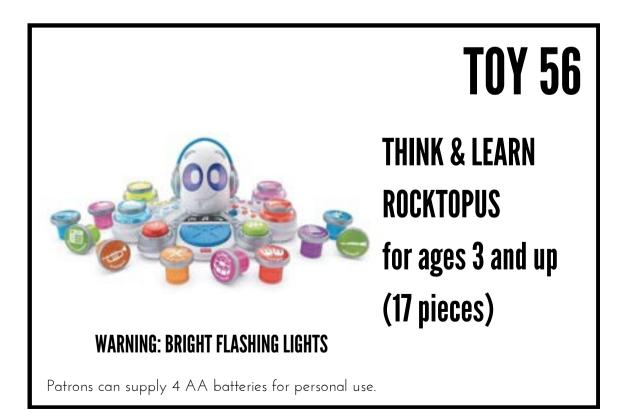

### **ANIMAL PUZZLE**

for ages 2 and up (8 pieces)

### **TOY 54**

MAGNETIC BUG-Catching Puzzle

for ages 3 and up (12 pieces)

TELLY THE Teaching Clock

for ages 3 and up (2 pieces)

Patrons can supply 3 AA batteries for personal use.







SCOOP TRUCK

for ages 2 and up (1 piece)



### **TOY 58**

LEAPFROG LEAP Reader

for ages 4 and up (11 pieces)





# <section-header><section-header><image><image><text>

### **TOY 64**

### "WHEELS" ON THE BUS

for ages 1 and up (5 pieces)



LEAPFROG TAG READING SYSTEM for ages 4 and up (7 pieces)

Patrons can supply 3 AA batteries for personal use.

# Image: second second

### **TOY 66**

**PLAY ABOUT HOUSE** 

for ages 1 and up (3 pieces)









for ages 3 and up (10 pieces)





### **VEHICLE PUZZLE**

for ages 2 and up (9 pieces)



# TOR 73MAZE RACERfor ages 5 and up<br/>(1 piece)

### **TOY 74**

WOODEN NUMBER Puzzle

for ages 3 and up (21 pieces)





**HAPPY KID** BILINGUAL **TEACHING CLOCK** for ages 3 and up (1 piece)

Patrons can supply 3 AA batteries for personal us