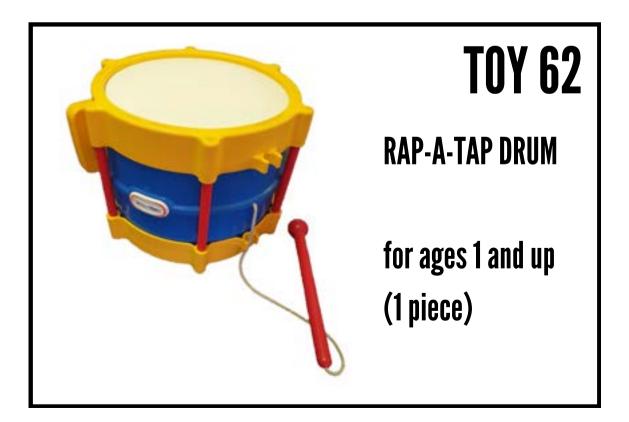

### **ANIMAL PUZZLE**

for ages 2 and up (8 pieces)

### **TOY 54**

MAGNETIC BUG-Catching Puzzle

for ages 3 and up (12 pieces)

TELLY THE Teaching Clock

for ages 3 and up (2 pieces)

Patrons can supply 3 AA batteries for personal use.







SCOOP TRUCK

for ages 2 and up (1 piece)



### **TOY 58**

LEAPFROG LEAP Reader

for ages 4 and up (11 pieces)





# <section-header><section-header><image><image><text>

### **TOY 64**

### "WHEELS" ON THE BUS

for ages 1 and up (5 pieces)



LEAPFROG TAG READING SYSTEM for ages 4 and up (7 pieces)

Patrons can supply 3 AA batteries for personal use.

# Image: second second

### **TOY 66**

**PLAY ABOUT HOUSE** 

for ages 1 and up (3 pieces)









for ages 3 and up (10 pieces)





### **VEHICLE PUZZLE**

for ages 2 and up (9 pieces)



# TOR 73MAZE RACERfor ages 5 and up<br/>(1 piece)

### **TOY 74**

WOODEN NUMBER Puzzle

for ages 3 and up (21 pieces)





**HAPPY KID** BILINGUAL **TEACHING CLOCK** for ages 3 and up (1 piece)

Patrons can supply 3 AA batteries for personal use.



Patrons can supply 3 AA batteries for personal use.