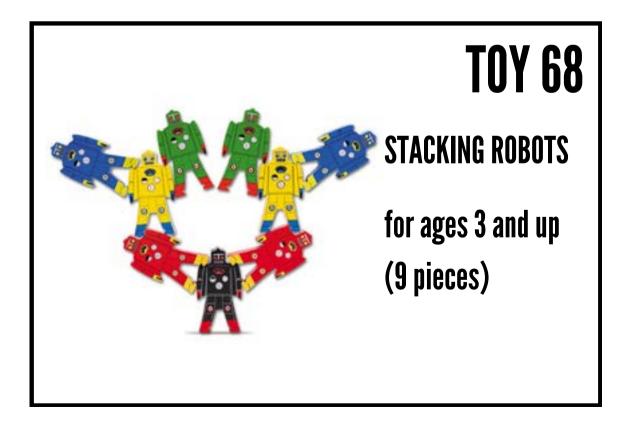

### **TOY 66**

**PLAY ABOUT HOUSE** 

for ages 1 and up (3 pieces)

for ages 3 and up (10 pieces)