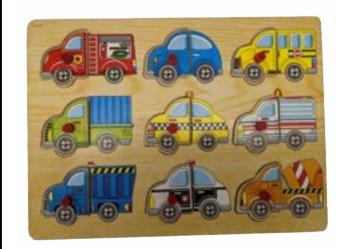

### **ANIMAL PUZZLE**

for ages 2 and up (8 pieces)

### **TOY 54**

MAGNETIC BUG-Catching Puzzle

for ages 3 and up (12 pieces)

TELLY THE Teaching Clock

for ages 3 and up (2 pieces)

Patrons can supply 3 AA batteries for personal use.







SCOOP TRUCK

for ages 2 and up (1 piece)



### **TOY 58**

LEAPFROG LEAP Reader

for ages 4 and up (11 pieces)





# <section-header><section-header><image><image><text>

### **TOY 64**

### "WHEELS" ON THE BUS

for ages 1 and up (5 pieces)



LEAPFROG TAG READING SYSTEM for ages 4 and up (7 pieces)

Patrons can supply 3 AA batteries for personal use.

# Image: second second

### **TOY 66**

**PLAY ABOUT HOUSE** 

for ages 1 and up (3 pieces)









for ages 3 and up (10 pieces)





### **VEHICLE PUZZLE**

for ages 2 and up (9 pieces)



# TOR 73MAZE RACERfor ages 5 and up<br/>(1 piece)

### **TOY 74**

WOODEN NUMBER Puzzle

for ages 3 and up (21 pieces)





**HAPPY KID** BILINGUAL **TEACHING CLOCK** for ages 3 and up (1 piece)

Patrons can supply 3 AA batteries for personal use.



Patrons can supply 3 AA batteries for personal use.