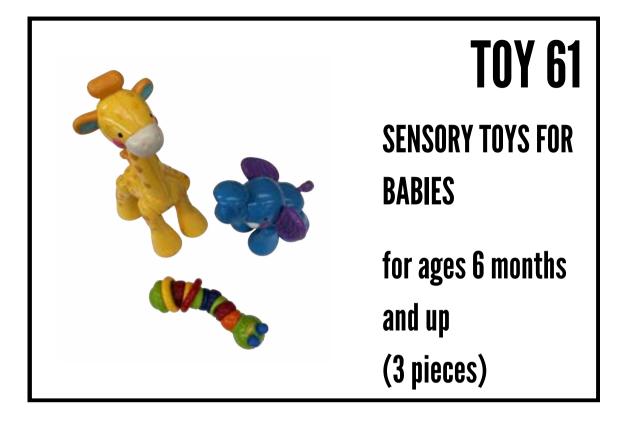

### **ANIMAL PUZZLE**

for ages 2 and up (8 pieces)

### **TOY 54**

MAGNETIC BUG-Catching Puzzle

for ages 3 and up (12 pieces)

TELLY THE Teaching Clock

for ages 3 and up (2 pieces)

Patrons can supply 3 AA batteries for personal use.







SCOOP TRUCK

for ages 2 and up (1 piece)



### **TOY 58**

LEAPFROG LEAP Reader

for ages 4 and up (11 pieces)





# <section-header><section-header><image><image><text>

### **TOY 64**

### "WHEELS" ON THE BUS

for ages 1 and up (5 pieces)



LEAPFROG TAG READING SYSTEM for ages 4 and up (7 pieces)

Patrons can supply 3 AA batteries for personal use.

# Image: second second

### **TOY 66**

**PLAY ABOUT HOUSE** 

for ages 1 and up (3 pieces)









for ages 3 and up (10 pieces)





### **VEHICLE PUZZLE**

for ages 2 and up (9 pieces)



# TOR 73MAZE RACERfor ages 5 and up<br/>(1 piece)

### **TOY 74**

WOODEN NUMBER Puzzle

for ages 3 and up (21 pieces)





**HAPPY KID** BILINGUAL **TEACHING CLOCK** for ages 3 and up (1 piece)

Patrons can supply 3 AA batteries for personal use.



Patrons can supply 3 AA batteries for personal use.