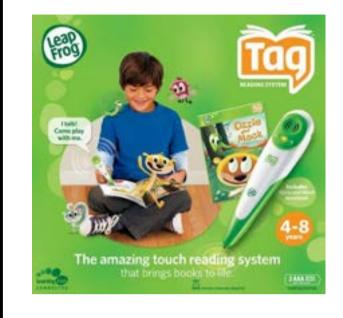

### "WHEELS" ON THE BUS

for ages 1 and up (5 pieces)

LEAPFROG TAG READING SYSTEM for ages 4 and up (7 pieces)

Patrons can supply 3 AA batteries for personal use.