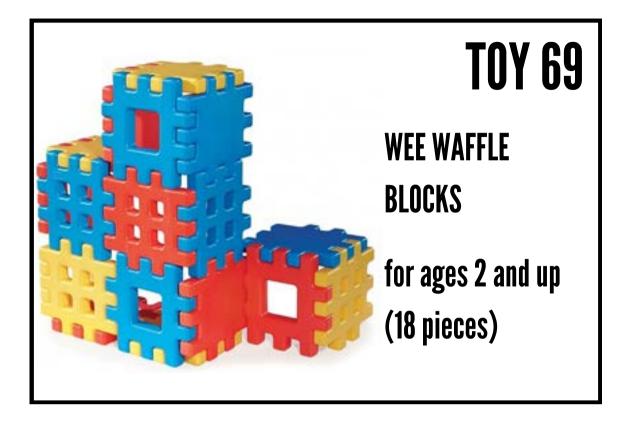

### **TOY 66**

**PLAY ABOUT HOUSE** 

for ages 1 and up (3 pieces)

for ages 3 and up (10 pieces)