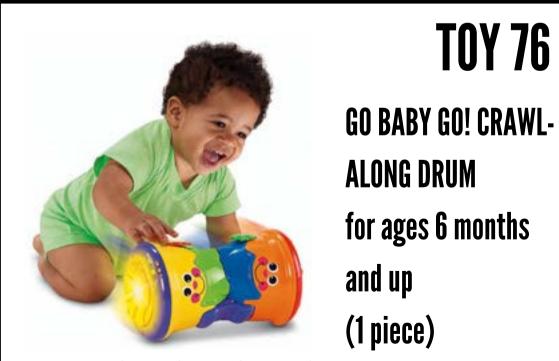

SCOOP TRUCK

for ages 2 and up (1 piece)



### **TOY 58**

LEAPFROG LEAP Reader

for ages 4 and up (11 pieces)





# <section-header><section-header><image><image><text>

### **TOY 64**

### "WHEELS" ON THE BUS

for ages 1 and up (5 pieces)



LEAPFROG TAG READING SYSTEM for ages 4 and up (7 pieces)

Patrons can supply 3 AA batteries for personal use.

# Image: second second

### **TOY 66**

**PLAY ABOUT HOUSE** 

for ages 1 and up (3 pieces)









for ages 3 and up (10 pieces)





### **VEHICLE PUZZLE**

for ages 2 and up (9 pieces)



# TOR 73MAZE RACERfor ages 5 and up<br/>(1 piece)

### **TOY 74**

WOODEN NUMBER Puzzle

for ages 3 and up (21 pieces)





**HAPPY KID** BILINGUAL **TEACHING CLOCK** for ages 3 and up (1 piece)

Patrons can supply 3 AA batteries for personal use.



Patrons can supply 3 AA batteries for personal use.