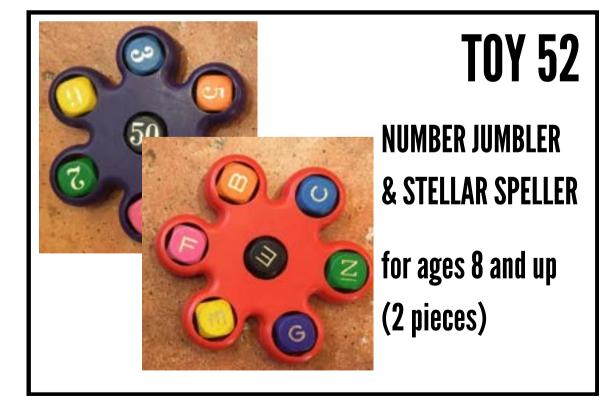

### **ANIMAL PUZZLE**

for ages 2 and up (8 pieces)

### **TOY 54**

MAGNETIC BUG-Catching Puzzle

for ages 3 and up (12 pieces)

TELLY THE Teaching Clock

for ages 3 and up (2 pieces)

Patrons can supply 3 AA batteries for personal use.







SCOOP TRUCK

for ages 2 and up (1 piece)



### **TOY 58**

LEAPFROG LEAP Reader

for ages 4 and up (11 pieces)





# <section-header><section-header><image><image><text>

### **TOY 64**

### "WHEELS" ON THE BUS

for ages 1 and up (5 pieces)



LEAPFROG TAG READING SYSTEM for ages 4 and up (7 pieces)

Patrons can supply 3 AA batteries for personal use.

# Image: second second

### **TOY 66**

**PLAY ABOUT HOUSE** 

for ages 1 and up (3 pieces)









for ages 3 and up (10 pieces)





### **VEHICLE PUZZLE**

for ages 2 and up (9 pieces)



#