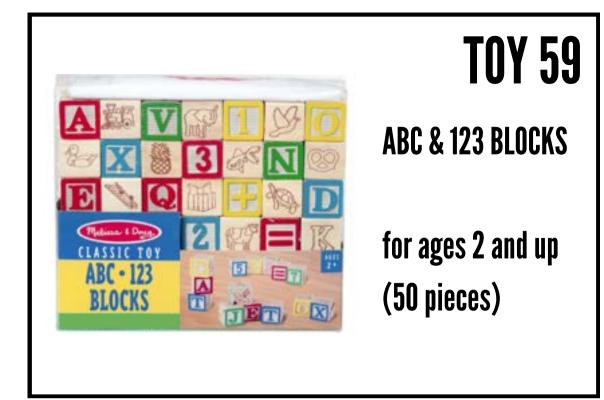

### **ANIMAL PUZZLE**

for ages 2 and up (8 pieces)

### **TOY 54**

MAGNETIC BUG-Catching Puzzle

for ages 3 and up (12 pieces)

TELLY THE Teaching Clock

for ages 3 and up (2 pieces)

Patrons can supply 3 AA batteries for personal use.







SCOOP TRUCK

for ages 2 and up (1 piece)



### **TOY 58**

LEAPFROG LEAP Reader

for ages 4 and up (11 pieces)





# <section-header><section-header><image><image><text>

### **TOY 64**

### "WHEELS" ON THE BUS

for ages 1 and up (5 pieces)



LEAPFROG TAG READING SYSTEM for ages 4 and up (7 pieces)

Patrons can supply 3 AA batteries for personal use.

# Image: second second

### **TOY 66**

**PLAY ABOUT HOUSE** 

for ages 1 and up (3 pieces)









for ages 3 and up (10 pieces)





### **VEHICLE PUZZLE**

for ages 2 and up (9 pieces)



# TOR 73MAZE RACERfor ages 5 and up<br/>(1 piece)

### **TOY 74**

WOODEN NUMBER Puzzle

for ages 3 and up (21 pieces)





**HAPPY KID** BILINGUAL **TEACHING CLOCK** for ages 3 and up (1 piece)

Patrons can supply 3 AA batteries for personal use.