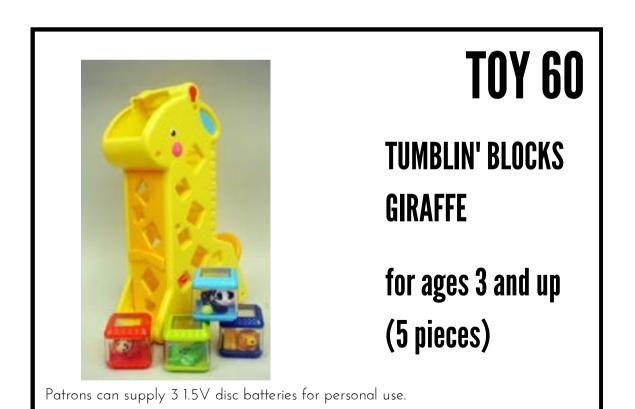

### **ANIMAL PUZZLE**

for ages 2 and up (8 pieces)

### **TOY 54**

MAGNETIC BUG-Catching Puzzle

for ages 3 and up (12 pieces)

TELLY THE Teaching Clock

for ages 3 and up (2 pieces)

Patrons can supply 3 AA batteries for personal use.







SCOOP TRUCK

for ages 2 and up (1 piece)



### **TOY 58**

LEAPFROG LEAP Reader

for ages 4 and up (11 pieces)





# <section-header><section-header><image><image><text>

### **TOY 64**

### "WHEELS" ON THE BUS

for ages 1 and up (5 pieces)



LEAPFROG TAG READING SYSTEM for ages 4 and up (7 pieces)

Patrons can supply 3 AA batteries for personal use.

# Image: second second

### **TOY 66**

**PLAY ABOUT HOUSE** 

for ages 1 and up (3 pieces)









for ages 3 and up (10 pieces)





### **VEHICLE PUZZLE**

for ages 2 and up (9 pieces)



# TOR 73MAZE RACERfor ages 5 and up<br/>(1 piece)

### **TOY 74**

WOODEN NUMBER Puzzle

for ages 3 and up (21 pieces)





**HAPPY KID** BILINGUAL **TEACHING CLOCK** for ages 3 and up (1 piece)

Patrons can supply 3 AA batteries for personal use.