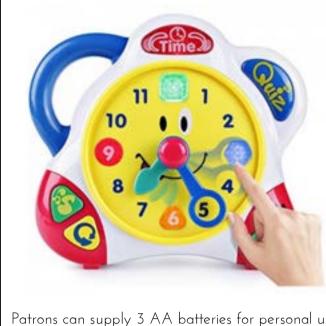

### **TOY 74**

WOODEN NUMBER Puzzle

for ages 3 and up (21 pieces)

**HAPPY KID** BILINGUAL **TEACHING CLOCK** for ages 3 and up (1 piece)

Patrons can supply 3 AA batteries for personal use.

Patrons can supply 3 AA batteries for personal use.