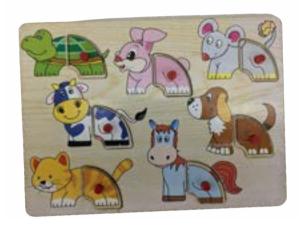

### **ANIMAL PUZZLE**

for ages 2 and up (8 pieces)

### **TOY 54**

MAGNETIC BUG-Catching Puzzle

for ages 3 and up (12 pieces)

TELLY THE Teaching Clock

for ages 3 and up (2 pieces)

Patrons can supply 3 AA batteries for personal use.







SCOOP TRUCK

for ages 2 and up (1 piece)



### **TOY 58**

LEAPFROG LEAP Reader

for ages 4 and up (11 pieces)





# <section-header><section-header><image><image><text>

### **TOY 64**

### "WHEELS" ON THE BUS

for ages 1 and up (5 pieces)



LEAPFROG TAG READING SYSTEM for ages 4 and up (7 pieces)

Patrons can supply 3 AA batteries for personal use.

# Image: second second

### **TOY 66**

**PLAY ABOUT HOUSE** 

for ages 1 and up (3 pieces)









for ages 3 and up (10 pieces)





### **VEHICLE PUZZLE**

for ages 2 and up (9 pieces)



# TO