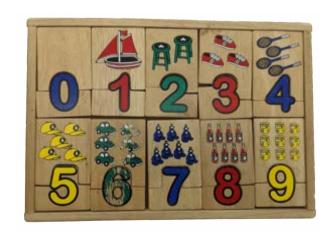

### **TOY 74**

WOODEN NUMBER Puzzle

for ages 3 and up (21 pieces)

**HAPPY KID** BILINGUAL **TEACHING CLOCK** for ages 3 and up (1 piece)

Patrons can supply 3 AA batteries for personal use.

Patrons can supply 3 AA batteries for personal use.