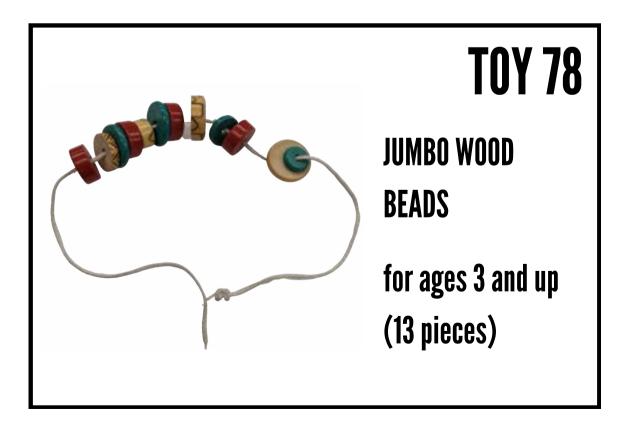

ZOO ANIMAL Puzzle

for ages 2 and up (10 pieces)





PLAY AND LEARN Clock

for ages 2 and up (13 pieces)





SMARTMAX MAGNETIC DISCOVERY for ages 1 and up (26 pieces)



#### **TOY 84**

PUSH ABOUT Popper

for ages 2 and up (1 piece)



DIWALI DANCE Sticks

for ages 3 and up (22 pieces)



### **TOY 86**

DIWALI DANCE STICKS

for ages 3 and up (22 pieces)



DIWALI DANCE Sticks

for ages 3 and up (24 pieces)

### **TOY 88**

SURPRISE & Sounds home

for ages 1 and up (8 pieces)





PLACE & TRACE Puzzles

for ages 3 and up (21 pieces)

BUSY DRESSY BESSY

for ages 3 and up (1 piece)



#### MAGNETIC EXPRESS MAZE

for ages 3 and up (3 pieces)







MATCHING CHICKEN

EGGS

for ages 3 and up

(13 pieces)







#### WORKHORSE

for ages 2 and up (8 pieces)



#### **CAR CARRIER**

for age