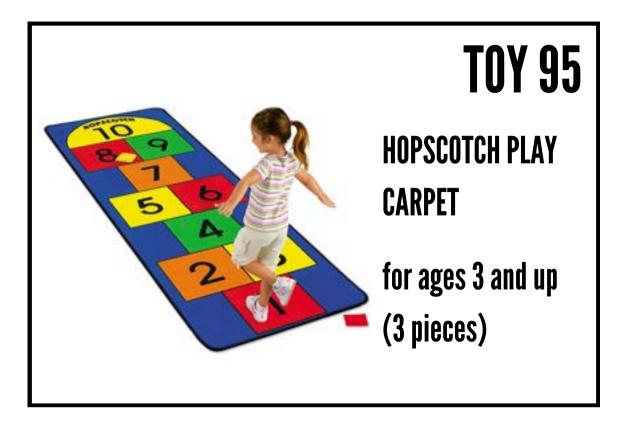

ZOO ANIMAL Puzzle

for ages 2 and up (10 pieces)





PLAY AND LEARN Clock

for ages 2 and up (13 pieces)





SMARTMAX MAGNETIC DISCOVERY for ages 1 and up (26 pieces)



#### **TOY 84**

PUSH ABOUT Popper

for ages 2 and up (1 piece)



DIWALI DANCE Sticks

for ages 3 and up (22 pieces)



### **TOY 86**

DIWALI DANCE STICKS

for ages 3 and up (22 pieces)



DIWALI DANCE Sticks

for ages 3 and up (24 pieces)

### **TOY 88**

SURPRISE & Sounds home

for ages 1 and up (8 pieces)





PLACE & TRACE Puzzles

for ages 3 and up (21 pieces)

BUSY DRESSY BESSY

for ages 3 and up (1 piece)



#### MAGNETIC EXPRESS MAZE

for ages 3 and up (3 pieces)







MATCHING CHICKEN

EGGS

for ages 3 and up

(13 pieces)







#### WORKHORSE

for ages 2 and up (8 pieces)



#### **CAR CARRIER**

for ages 3 and up (4 pieces)



#### **CEMENT MIXER**

for ages 2 and up (1 piece)



## **TOY 100**

**20FT. PARACHUTE** 

for ages 3 and up (1 piece)

12 FT. PARACHUTE AVAILABLE AT TOY 82