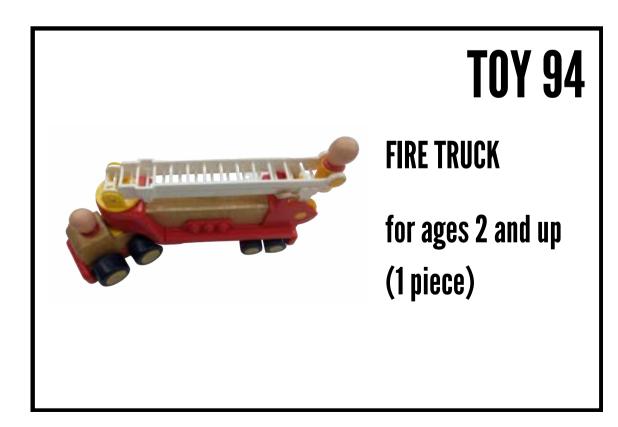

ZOO ANIMAL Puzzle

for ages 2 and up (10 pieces)





PLAY AND LEARN Clock

for ages 2 and up (13 pieces)





SMARTMAX MAGNETIC DISCOVERY for ages 1 and up (26 pieces)



#### **TOY 84**

PUSH ABOUT Popper

for ages 2 and up (1 piece)



DIWALI DANCE Sticks

for ages 3 and up (22 pieces)



### **TOY 86**

DIWALI DANCE STICKS

for ages 3 and up (22 pieces)



DIWALI DANCE Sticks

for ages 3 and up (24 pieces)

### **TOY 88**

SURPRISE & Sounds home

for ages 1 and up (8 pieces)





PLACE & TRACE Puzzles

for ages 3 and up (21 pieces)

BUSY DRESSY BESSY

for ages 3 and up (1 piece)



#### MAGNETIC EXPRESS MAZE

for ages 3 and up (3 pieces)







MATCHING CHICKEN

EGGS

for ages 3 and up

(13 pieces)







#### WORKHORSE

for ages 2 and up (8 pieces)



#### **CAR CARRIER**

for ages 3 and up (4 pieces)



#### **CEMENT MIXER**

for ages 2 and up (1 piece)



## **TOY 100**

**20FT. PARACHUTE** 

for ages 3 and up (1 piece)

12 FT. PARACHUTE AVAILABLE AT TOY 82