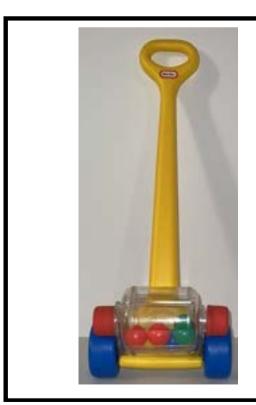

#### **TOY 84**

PUSH ABOUT Popper

for ages 2 and up (1 piece)

DIWALI DANCE Sticks

for ages 3 and up (22 pieces)