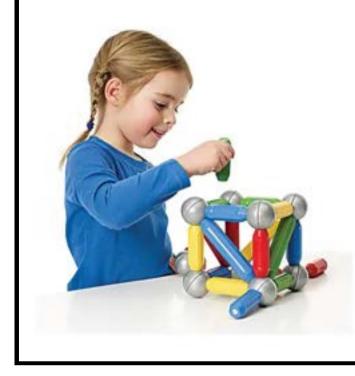

ZOO ANIMAL Puzzle

for ages 2 and up (10 pieces)

PLAY AND LEARN Clock

for ages 2 and up (13 pieces)

SMARTMAX MAGNETIC DISCOVERY for ages 1 and up (26 pieces)