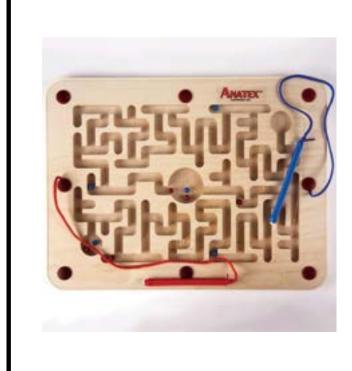

#### MAGNETIC EXPRESS MAZE

for ages 3 and up (3 pieces)

MATCHING CHICKEN

EGGS

for ages 3 and up

(13 pieces)