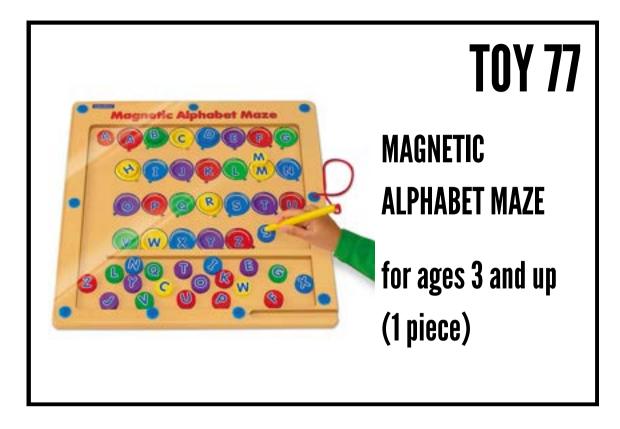

ZOO ANIMAL Puzzle

for ages 2 and up (10 pieces)

PLAY AND LEARN Clock

for ages 2 and up (13 pieces)

SMARTMAX MAGNETIC DISCOVERY for ages 1 and up (26 pieces)