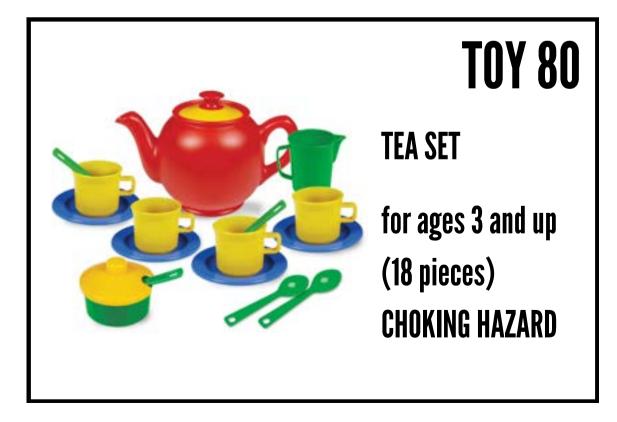

ZOO ANIMAL Puzzle

for ages 2 and up (10 pieces)





PLAY AND LEARN Clock

for ages 2 and up (13 pieces)





SMARTMAX MAGNETIC DISCOVERY for ages 1 and up (26 pieces)



#### **TOY 84**

PUSH ABOUT Popper

for ages 2 and up (1 piece)



DIWALI DANCE Sticks

for ages 3 and up (22 pieces)



### **TOY 86**

DIWALI DANCE STICKS

for ages 3 and up (22 pieces)



DIWALI DANCE Sticks

for ages 3 and up (24 pieces)

### **TOY 88**

SURPRISE & Sounds home

for ages 1 and up (8 pieces)





PLACE & TRACE Puzzles

for ages 3 and up (21 pieces)

BUSY DRESSY BESSY

for ages 3 and up (1 piece)



#### MAGNETIC EXPRESS MAZE

for ages 3 and up (3 pieces)







MATCHING CHICKEN

EGGS

for ages 3 and up

(13 pieces)







#### WORKHORSE

for ages 2 and up (8 pieces)



#### **CAR CARRIER**

for ages 3 and up (4 pieces)



#### **CEMENT MIXER**

for ages 2 and up (1 piece)



## **TOY 100**

**20FT. PARACHUT