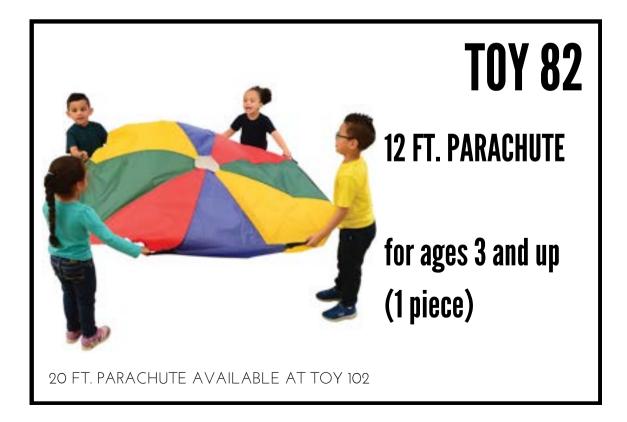

## **TOY 100**

**20FT. PARACHUTE** 

for ages 3 and up (1 piece)

12 FT. PARACHUTE AVAILABLE AT TOY 82