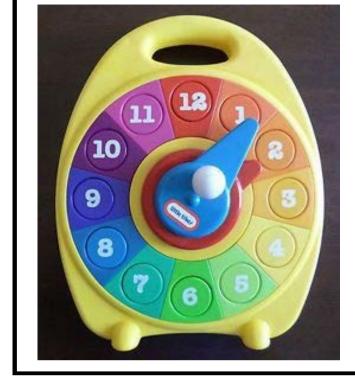

ZOO ANIMAL Puzzle

for ages 2 and up (10 pieces)

PLAY AND LEARN Clock

for ages 2 and up (13 pieces)

SMARTMAX MAGNETIC DISCOVERY for ages 1 and up (26 pieces)