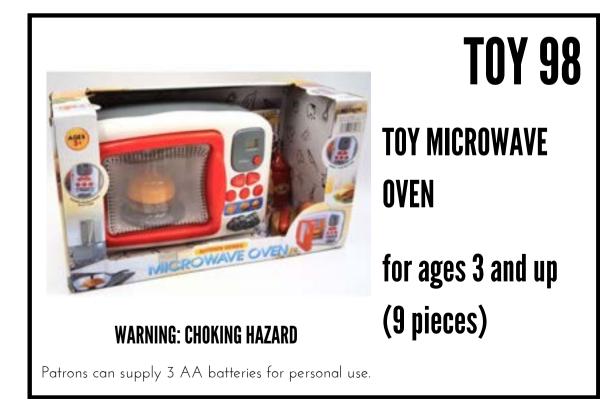

for ages 2 and up (10 pieces)





PLAY AND LEARN Clock

for ages 2 and up (13 pieces)





SMARTMAX MAGNETIC DISCOVERY for ages 1 and up (26 pieces)



#### **TOY 84**

PUSH ABOUT Popper

for ages 2 and up (1 piece)



DIWALI DANCE Sticks

for ages 3 and up (22 pieces)



### **TOY 86**

DIWALI DANCE STICKS

for ages 3 and up (22 pieces)



DIWALI DANCE Sticks

for ages 3 and up (24 pieces)

### **TOY 88**

SURPRISE & Sounds home

for ages 1 and up (8 pieces)





PLACE & TRACE Puzzles

for ages 3 and up (21 pieces)

BUSY DRESSY BESSY

for ages 3 and up (1 piece)



#### MAGNETIC EXPRESS MAZE

for ages 3 and up (3 pieces)







MATCHING CHICKEN

EGGS

for ages 3 and up

(13 pieces)







#### WORKHORSE

for ages 2 and up (8 pieces)



#### **CAR CARRIER**

for ages 3 and up (4 pieces)



#### **CEMENT MIXER**

for ages 2 and up (1 piece)



## **TOY 100**

**20FT. PARACHUTE** 

for ages 3 and up (1 piece)

12 FT. PARACHUTE AVAILABLE AT TOY 82