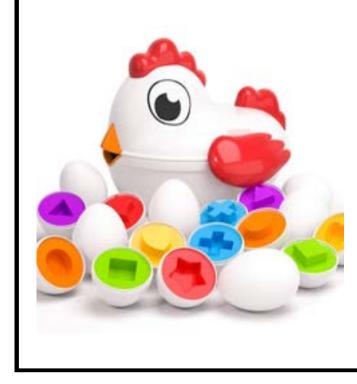

#### MAGNETIC EXPRESS MAZE

for ages 3 and up (3 pieces)

MATCHING CHICKEN

EGGS

for ages 3 and up

(13 pieces)