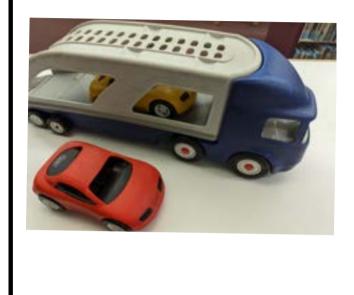

ZOO ANIMAL Puzzle

for ages 2 and up (10 pieces)





PLAY AND LEARN Clock

for ages 2 and up (13 pieces)





SMARTMAX MAGNETIC DISCOVERY for ages 1 and up (26 pieces)



#### **TOY 84**

PUSH ABOUT Popper

for ages 2 and up (1 piece)



DIWALI DANCE Sticks

for ages 3 and up (22 pieces)



### **TOY 86**

DIWALI DANCE STICKS

for ages 3 and up (22 pieces)



DIWALI DANCE Sticks

for ages 3 and up (24 pieces)

### **TOY 88**

SURPRISE & Sounds home

for ages 1 and up (8 pieces)





PLACE & TRACE Puzzles

for ages 3 and up (21 pieces)

BUSY DRESSY BESSY

for ages 3 and up (1 piece)



#### MAGNETIC EXPRESS MAZE

for ages 3 and up (3 pieces)







MATCHING CHICKEN

EGGS

for ages 3 and up

(13 pieces)







#### WORKHORSE

for ages 2 and up (8 pieces)



#### **CAR CARRIER**

for ages 3 and up (4 pieces)



#### **CEMENT MIXER**

for ages 2 and up (1 piece)



## **TOY 100**

**20FT. PARACHUTE** 

for ages 3 and up (1 piece)

12 FT. PARACHUTE AVAILABLE AT TOY 82