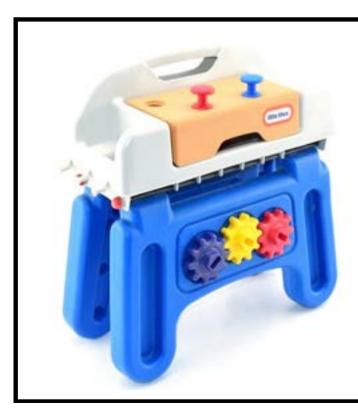

ZOO ANIMAL Puzzle

for ages 2 and up (10 pieces)





PLAY AND LEARN Clock

for ages 2 and up (13 pieces)





SMARTMAX MAGNETIC DISCOVERY for ages 1 and up (26 pieces)



#### **TOY 84**

PUSH ABOUT Popper

for ages 2 and up (1 piece)



DIWALI DANCE Sticks

for ages 3 and up (22 pieces)



### **TOY 86**

DIWALI DANCE STICKS

for ages 3 and up (22 pieces)



DIWALI DANCE Sticks

for ages 3 and up (24 pieces)

### **TOY 88**

SURPRISE & Sounds home

for ages 1 and up (8 pieces)





PLACE & TRACE Puzzles

for ages 3 and up (21 pieces)

BUSY DRESSY BESSY

for ages 3 and up (1 piece)



#### MAGNETIC EXPRESS MAZE

for ages 3 and up (3 pieces)







MATCHING CHICKEN

EGGS

for ages 3 and up

(13 pieces)







#### WORKHORSE

for ages 2 and up (8 pieces)



#### **CAR CARRIER**

for ages 3 and up (4 pieces)



#### **CEMENT MIXER**

for ages 2 and up (1 piece)



## **TOY 100**

**20FT. PARACHUTE** 

for ages 3 and up (1 piece)

12 FT. PARACHUTE AVAILABLE AT TOY 82