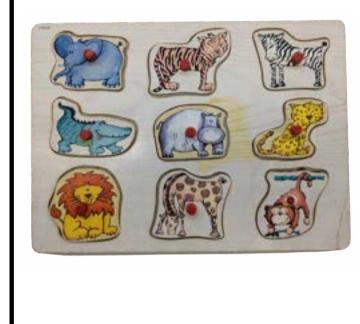

ZOO ANIMAL Puzzle

for ages 2 and up (10 pieces)

PLAY AND LEARN Clock

for ages 2 and up (13 pieces)

SMARTMAX MAGNETIC DISCOVERY for ages 1 and up (26 pieces)